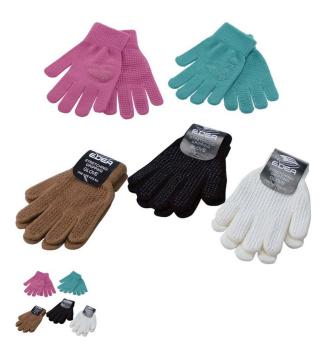

## **Gloves whith grip**

These gloves come in three sizes and are made of soft acrylic (95%) and elastan (5%), so they can fit perfectly. The gloves are designed with a close-fitting wrist for comfort. Training hard sometimes means tumbles. These gloves have a series of rubber dots on the palm to absorb the shock of impacts and provide a better grip for getting up. Colours: White, Black and Skin. With Edea shadow logo