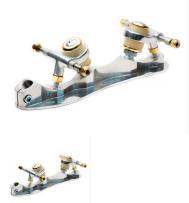

## BUTTERFLY

Frame designed for Dance, Solo Dance and Show Groups specialties. Insoles in special aluminum alloy, obtained by milling from solid bars, shaped right and left, like the sole of the foot. It allows excellent sensitivity in pressure and guarantees perfect transmission of movement from the sole of the foot directly to the skate. Aluminum cruises with adjustable steel tip, precision snap-on steering adjuster. Elastomer suspensions available in 5 hardnesses.