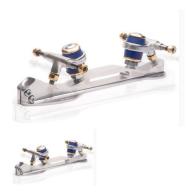

## **CRISTAL Titanio**

Frame for professional use with light titanium alloy structure and lowered stance with a super elastic and fast mechanical response in the movements of the skate. Right and left insoles made by milling from solid bar, inclined with double brake screw, crosses with axis and adjustable titanium tip that make it lighter. Precision-click steering adjuster with elastomer suspension available in 5 hardnesses.