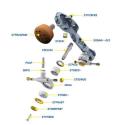

## **DANCE**

The Dance frame (plate) is the exclusive frame designed specifically for the disciplines of dance (style, free, and couples). This can be successfully utilized also in group disciplines (quartet, precision, and show group). The uniqueness of the trucks' inclination ensures the greatest accuracy on edges and excellent maneuverability and stability in the execution of dance movements such as clusters and traveling sequences. Differentiation between right and left frame, which facilitates the athlete in generating speed while pushing. "Click-action" mechanism that allows for heightened precision with truck-adjustment, maintaining their orientation even during more complex movements and skating. Frame derived from a drawn Ergal bar, and completely created using computer numerical control (CNC) machining. 13mm king-pins inclined to 18° with traditional trim. Elastomer cushions available in 5 hardnesses (colors). Aluminum trucks with 7mm steel axles and adjustable pivot pin. Toestop and tool kit included.