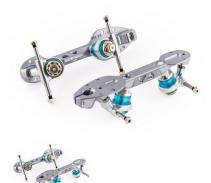

## **DANCE**

The Dance frame (plate) is the exclusive frame designed specifically for the disciplines of dance (style, free, and couples). This can be successfully utilized also in group disciplines (quartet, precision, and show group). The uniqueness of the trucks' inclination ensures the greatest accuracy on edges and excellent maneuverability and stability in the execution of dance movements such as clusters and traveling sequences. Differentiation between right and left frame, which facilitates the athlete in generating speed while pushing. "Click-action" mechanism that allows for heightened precision with truck-adjustment, maintaining their orientation even during more complex movements and skating. Frame derived from a drawn Ergal bar, and completely created using computer numerical control (CNC) machining. 13mm king-pins inclined to 18° with traditional trim. Elastomer cushions available in 5 hardnesses (colors). Aluminum trucks with 7mm steel axles and adjustable pivot pin. Toestop and tool kit included.