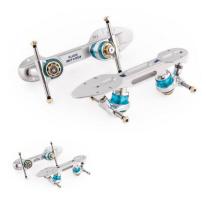

## **GIOTTO**

The Giotto frame (plate) is the frame of excellence designed expressly for Figures. The 16° inclination of the king-pins render the Giotto the perfect frame for the execution of excellent figures. It comes furnished with a set of elastomer cushions, plus a second (extra) set of elastomer cushions for the execution of Figures. "Click-action" mechanism that allows for heightened precision with truck-adjustment, maintaining their orientation even during more complex movements and skating. Frame derived from a drawn Aluminum bar, and completely created using computer numerical control (CNC) machining. 13 mm king-pins inclined to 16° with traditional trim. Aluminum trucks with 7mm steel axles and adjustable pivot pin. Tool kit included.