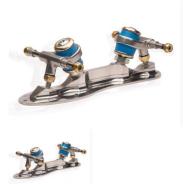

## **HUDOR light**

Frame for skaters at competitive level, extremely light and with the right and left shaped support bases, it is ideal for the most advanced athletes who have to face the bushings, or for the little ones in the circles. Insoles in aluminum alloy obtained by milling from solid bars, aluminum crosspieces with adjustable steel tip, precision snap-on steering adjuster. Natural rubber suspensions in 5 hardnesses.