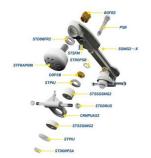

## **MIRAGE**

The Mirage frame (plate) is designed for entry-level skating. High-performance polymer frame capable of exceptional durability, without compromising on lightweight nature. The special locking thread prevents the accidental loosening of toe-stop during use in order to guarantee maximum levels of safety. Shockproof fiber trucks reinforced with 7mm steel axles. Toestop and tool kit included.