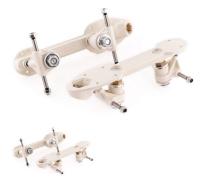

## **MIRAGE**

The Mirage frame (plate) is designed for entry-level skating. High-performance polymer frame capable of exceptional durability, without compromising on lightweight nature. The special locking thread prevents the accidental loosening of toe-stop during use in order to guarantee maximum levels of safety. Shockproof fiber trucks reinforced with 7mm steel axles. Toestop and tool kit included.