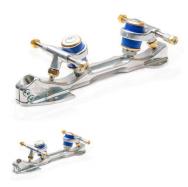

## **PIRANHA**

Frame for professional use with light titanium alloy structure. Maintaining the proven lowered structure already present on the previous titanium model, the innovative design of the central part of the insole represents the maximum mechanical evolution in lightness, speed, resistance to stress. Right and left insoles made by milling from solid bar, inclined with double brake screw, crosses with axis and adjustable titanium tip that make it lighter. Precision-click steering adjuster with elastomer suspension available in 5 hardnesses.