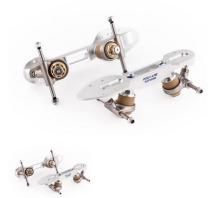

## **SATURNO**

The Saturno frame (plate) is designed for intermediate-level skating, and is utilizable for the discipline of Loops. The Spin is a frame without a toestop, designed specifically for Figure and Loop skating. The 20° inclination of the king-pins render this a versatile frame, utilizable for both figures and loops. It comes furnished with a set of natural rubber cushions for the execution of Loops, and a set of elastomer cushions (included as an accessory) for the execution of Figures. "Click-action" mechanism that allows for heightened precision with truck-adjustment, maintaining their orientation even during more complex movements and skating. Frame derived from a drawn aluminum bar, and completely created using computer numerical control (CNC) machining. 13mm king-pins inclined to 20° with traditional trim. Aluminum trucks with 7mm steel axles and adjustable pivot pin. Tool kit included.