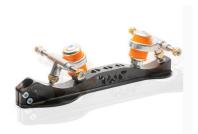

## **SPIDER steel**

Frame for professional use. The new Ergal insoles are designed to enhance lightness and maintain excellent structural rigidity; modified the support base, which guarantees immediate transmission of movement from the foot to the skate. Right and left insoles obtained by milling from solid bar, inclined with double brake screw, crosses with adjustable steel tip. Steering adjuster with elastomer suspensions available in 5 hardnesses.