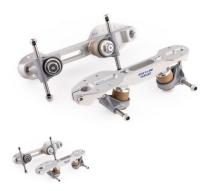

## **VARIANT F**

The Variant F frame (plate) is designed for intermediate-level skating, which can be used up until the execution of simple jumps, such as the Walt Jump. This frame offers the possibility to upgrade to the Variant M, by substituting the fiber truck with an aluminum truck. Frame derived from a drawn aluminum bar, and completely created using computer numerical control (CNC) machining. 13 mm king-pins inclined to 16° with traditional trim. Natural rubber cushions available in 4 hardnesses (colors). Shockproof fiber trucks reinforced with 7mm steel axles. Toestop and tool kit included.