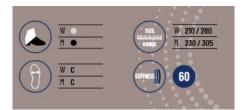

## **AMBRA Elite**

The Ambra Elite model incorporates the elegant design of Risport's heritage embellished with bright crystals and made with the highest quality natural materials (leather). The skate is aimed at high-level athletes (triple and double jumps) who don't want to sacrifice a touch of class. Athletes will find: Pro Mount sole with Air System featuring an extremely innovative design, made of thermoplastic material that guarantees high performance by reducing weight and vibrations; the exclusive "Pro Mount" technology speeds up and guarantees greater stability of the blade assembly, while the Air Flow system allows constant air exchange and maximum breathability for the foot Maximum comfort thanks to the anatomical profile, padded collar and breathable fabric lining (which also maintains the right foot temperature and prevents bacteria from forming), not forgetting the possibility of achieving perfect customisation via thermoforming The special lacing system, made with reinforced eyelets, holes and hooks, allows multi-adjustable lacing at different points of the foot and ankle Excellent support thanks to lateral reinforcements (60)