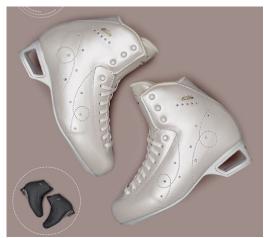

## **AMBRA Elite**

The Ambra Elite model incorporates the elegant design of Risport's heritage embellished with bright crystals and made with the highest quality natural materials (leather). The skate is aimed at high-level athletes (triple and double jumps) who don't want to sacrifice a touch of class. Athletes will find: Pro Mount sole with Air System featuring an extremely innovative design, made of thermoplastic material that guarantees high performance by reducing weight and vibrations; the exclusive "Pro Mount" technology speeds up and guarantees greater stability of the blade assembly, while the Air Flow system allows constant air exchange and maximum breathability for the foot Maximum comfort thanks to the anatomical profile, padded collar and breathable fabric lining (which also maintains the right foot temperature and prevents bacteria from forming), not forgetting the possibility of achieving perfect customisation via thermoforming The special lacing system, made with reinforced eyelets, holes and hooks, allows multi-adjustable lacing at different points of the foot and ankle Excellent support thanks to lateral reinforcements (60)