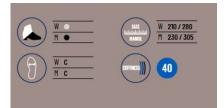

## **AMBRA Pro**

Ambra Pro incorporates all the features of the Ambra Elite, designed for advanced-level athletes and young skaters who want to improve their level of performance (double jumps). Made with the highest quality natural materials (leather). This skate features: Pro Mount sole with Air System featuring an extremely innovative design, made of thermoplastic material that guarantees high performance by reducing weight and vibrations; the exclusive "Pro Mount" technology speeds up and guarantees greater stability of the blade assembly, while the Air Flow system allows constant air exchange and maximum breathability for the foot Maximum comfort thanks to the anatomical profile, padded collar and breathable fabric lining (which also maintains the right foot temperature and prevents bacteria from forming), not forgetting the possibility of achieving perfect customisation via thermoforming The special lacing system, made with reinforced eyelets, holes and hooks, allows multi-adjustable lacing at different points of the foot and ankle Excellent support thanks to lateral reinforcements (40)