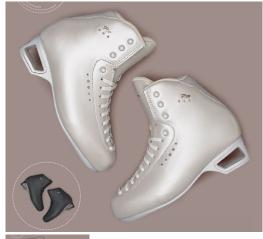

## **AMBRA Pro**

Ambra Pro incorporates all the features of the Ambra Elite, designed for advanced-level athletes and young skaters who want to improve their level of performance (double jumps). Made with the highest quality natural materials (leather). This skate features: Pro Mount sole with Air System featuring an extremely innovative design, made of thermoplastic material that guarantees high performance by reducing weight and vibrations; the exclusive "Pro Mount" technology speeds up and guarantees greater stability of the blade assembly, while the Air Flow system allows constant air exchange and maximum breathability for the foot Maximum comfort thanks to the anatomical profile, padded collar and breathable fabric lining (which also maintains the right foot temperature and prevents bacteria from forming), not forgetting the possibility of achieving perfect customisation via thermoforming The special lacing system, made with reinforced eyelets, holes and hooks, allows multi-adjustable lacing at different points of the foot and ankle Excellent support thanks to lateral reinforcements (40)