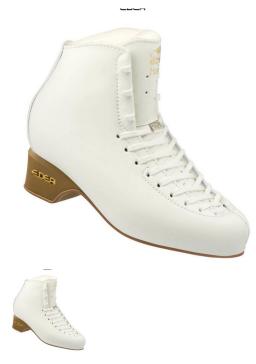

## **MOTIVO**

With its innovative and lightweight design, the Motivo gives new skaters every advantage so they can develop and have fun. The unique shell, lower center of gravity and thinner sole give control and stability so skaters can learn to skate the edges. Edea know-how wraps your feet so you feel comfortable and keeps them in position so you develop the perfect technique. Motivo is designed for you with a shorter break-in time. Choose from the Edea Balancé, Rotation or Charme blades to have the perfect match for your Motivo boot.