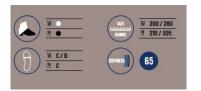

## **ROYAL pro**

Faithful to the Risport tradition with its iconic leather sole, this model designed for young professionals (triple and double jumps) combines design, comfort, performance and elegance while ensuring extraordinary lightness. This skate features: A brand new lining of the highest quality and technical value that acts as a cushion in the areas most subject to stress, like the ankles, without neglecting breathability, which is important for maintaining the right foot temperature and preventing bacteria from forming Leather sole with special angled processing that enables skaters to reach very high lateral inclinations; leather has the ability to stop vibrations being transmitted to the foot and simultaneously to ensure perfect control Maximum comfort thanks to the anatomical profile, the ultra-padded collar and the possibility of achieving perfect customisation via thermoforming The special lacing system, made with reinforced eyelets, holes and hooks, allows multi-adjustable lacing at different points of the foot and ankle Excellent support thanks to lateral reinforcements (65)