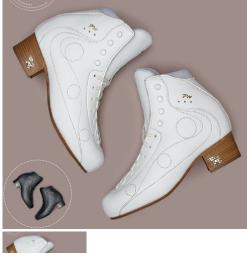

## **ROYAL pro**

Faithful to the Risport tradition with its iconic leather sole, this model designed for young professionals (triple and double jumps) combines design, comfort, performance and elegance while ensuring extraordinary lightness. This skate features: A brand new lining of the highest quality and technical value that acts as a cushion in the areas most subject to stress, like the ankles, without neglecting breathability, which is important for maintaining the right foot temperature and preventing bacteria from forming Leather sole with special angled processing that enables skaters to reach very high lateral inclinations; leather has the ability to stop vibrations being transmitted to the foot and simultaneously to ensure perfect control Maximum comfort thanks to the anatomical profile, the ultra-padded collar and the possibility of achieving perfect customisation via thermoforming The special lacing system, made with reinforced eyelets, holes and hooks, allows multi-adjustable lacing at different points of the foot and ankle Excellent support thanks to lateral reinforcements (65)