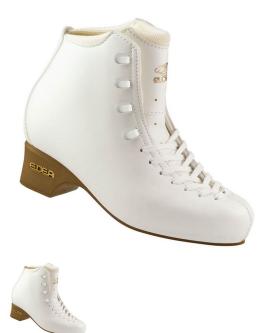

## **TEMPO**

Feel the fun and learn to fly. Using the experience gained in ice skate design, Edea have created the Tempo to give a head start to new skaters. The thinner sole lowers the center of gravity increasing stability and control, while the ergonomic shell adds comfort and support. 360° of soft cuff for movement, a flexible tongue and a padded lining for comfort. Feel the difference as you develop your perfect technique. Lacing made easier with the four hooks system that also holds the foot better. Greater control for faster learning.